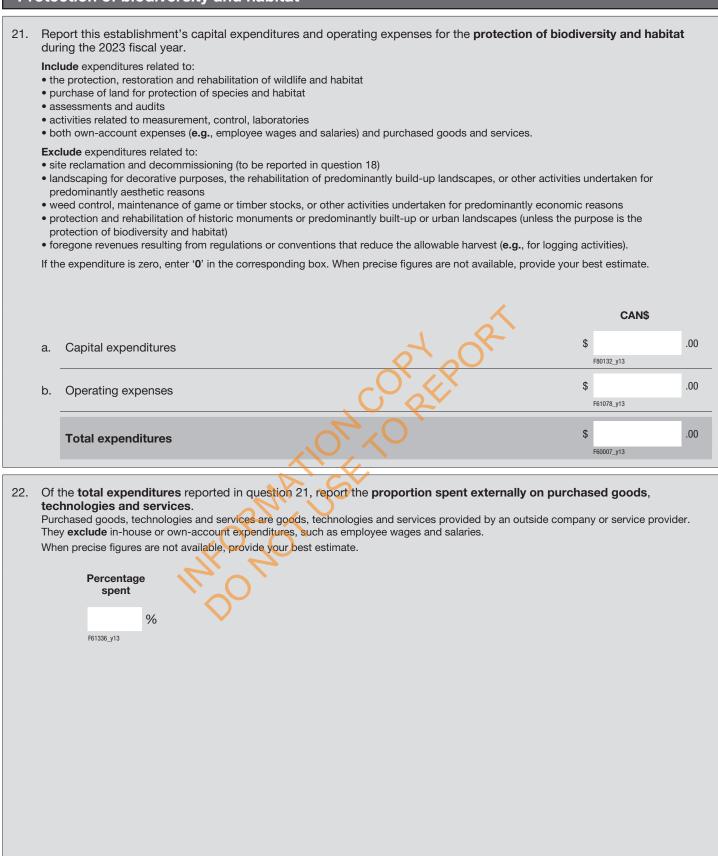

|  |  |  |
|       |                                                                                                                                                                                                                                                                                                                                                                                                                                                                                                                    |  |  |  |

## Protection of biodiversity and habitat



## Noise and vibration abatement



F60007\_y15

| 26. | <b>tec</b><br>Pur<br>The | the <b>total expenditures</b> reported in question 25, report the <b>proportion spent externally on p</b><br>chased goods, technologies and services are goods, technologies and services provided by an outside of<br>ey <b>exclude</b> in-house or own-account expenditures, such as employee wages and salaries.<br>en precise figures are not available, provide your best estimate.<br><b>Percentage</b><br><b>spent</b><br>% | -                       |
|-----|--------------------------|-----------------------------------------------------------------------------------------------------------------------------------------------------------------------------------------------------------------------------------------