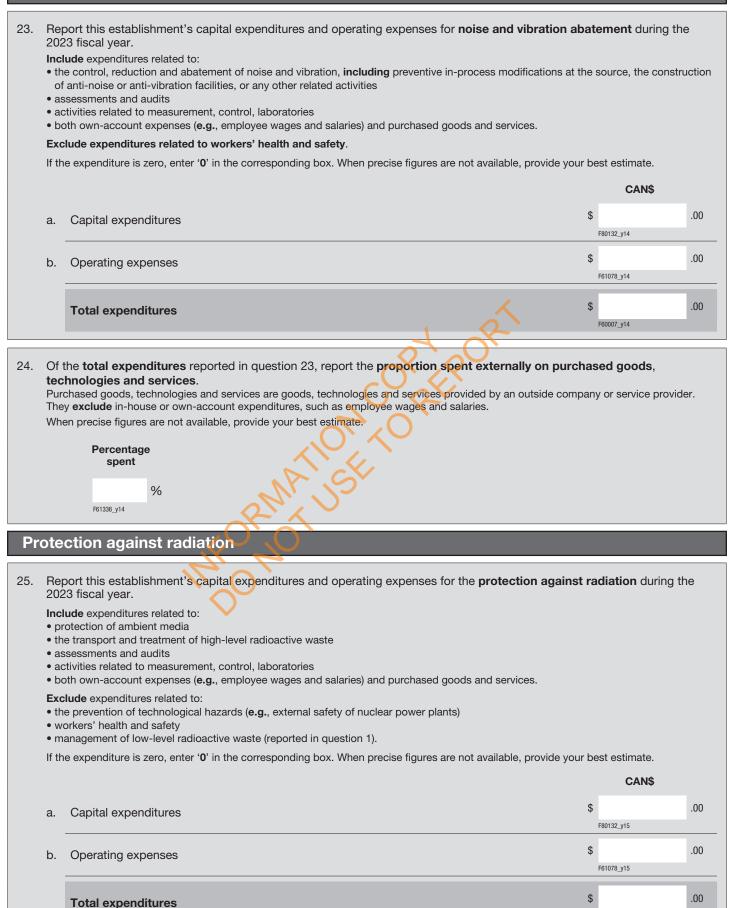

|  |  |  |
|       |                                                                                                                                                                                                                                                                                                                                                                                                                                                                                                                    |  |  |  |

## Protection of biodiversity and habitat



## Noise and vibration abatement



F60007\_y15

| 26. | <b>tec</b><br>Pur<br>The | the <b>total expenditures</b> reported in question 25, report the <b>proportion spent externally on p</b><br>chased goods, technologies and services are goods, technologies and services provided by an outside of<br>ey <b>exclude</b> in-house or own-account expenditures, such as employee wages and salaries.<br>en precise figures are not available, provide your best estimate.<br><b>Percentage</b><br><b>spent</b><br>% | -                       |
|-----|--------------------------|-----------------------------------------------------------------------------------------------------------------------------------------------------------------------------------------------------------------------------------------------------------------------------