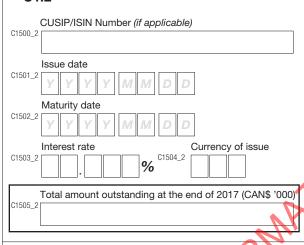

#### **OWNERSHIP DISTRIBUTION AT THE END OF 2017:**

| C | , | ١. | . 1 |
|---|---|----|-----|
|   |   |    |     |

|         | CUSIP/ISIN Number (if applicable)                        |
|---------|----------------------------------------------------------|
| C1500_1 |                                                          |
|         | Issue date                                               |
| C1501_1 | Y Y Y M M D D                                            |
|         | Maturity date                                            |
| C1502_1 | Y $Y$ $Y$ $M$ $M$ $D$ $D$                                |
|         | Interest rate Currency of issue                          |
| C1503_1 |                                                          |
|         | Fotal amount outstanding at the end of 2017 (CAN\$ '000) |
| C1505_1 |                                                          |
|         |                                                          |
|         |                                                          |