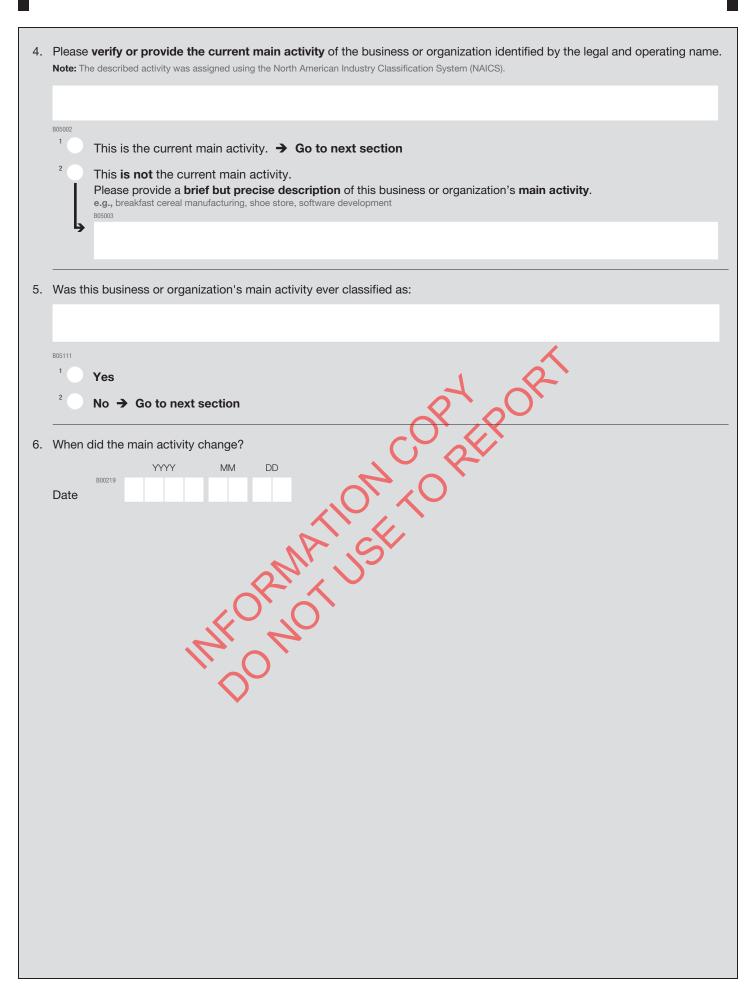

| 3. Please provide the current operational status of the business or organization identified by the legal and operating name. |  |
|------------------------------------------------------------------------------------------------------------------------------|--|
| B00323                                                                                                                       |  |
| Operational → Go to question 4                                                                                               |  |
| Not currently operational<br>e.g., temporarily or permanently closed, change of ownership                                    |  |
| Why is this business or organization not currently operational?                                                              |  |
| Seasonal operations   Go to question 3a.                                                                                     |  |
| Ceased operations → Go to question 3b.                                                                                       |  |
| Sold operations $\rightarrow$ Go to question 3c.                                                                             |  |
| Amalgamated with other businesses or organizations $\rightarrow$ Go to question 3d.                                          |  |
| <sup>7</sup> Temporarily inactive but will re-open → Go to question 3e.                                                      |  |
| No longer operating due to other reasons → Go to question 3f.                                                                |  |
| 3a. Seasonal operations                                                                                                      |  |
| When did this business or organization close for the season?                                                                 |  |
| YYYY MM DD                                                                                                                   |  |
| Date                                                                                                                         |  |
|                                                                                                                              |  |
| When does this business or organization expect to resume operations?                                                         |  |
| YYYY MM DR                                                                                                                   |  |
| Date → Go to question 4                                                                                                      |  |
| 3b. Ceased operations                                                                                                        |  |
| When did this business or organization cease operations?                                                                     |  |
| YYYY DD                                                                                                                      |  |
| B00211<br>Date                                                                                                               |  |
|                                                                                                                              |  |
| Why did this business or organization cease operations?                                                                      |  |
| <sup>1</sup> Bankruptcy                                                                                                      |  |
|                                                                                                                              |  |
| <sup>3</sup> Dissolution<br>→ Go to question 4                                                                               |  |
| <sup>4</sup> Other                                                                                                           |  |
| Specify the other reasons for ceased operations                                                                              |  |
| L <sub>a</sub>                                                                                                               |  |
|                                                                                                                              |  |