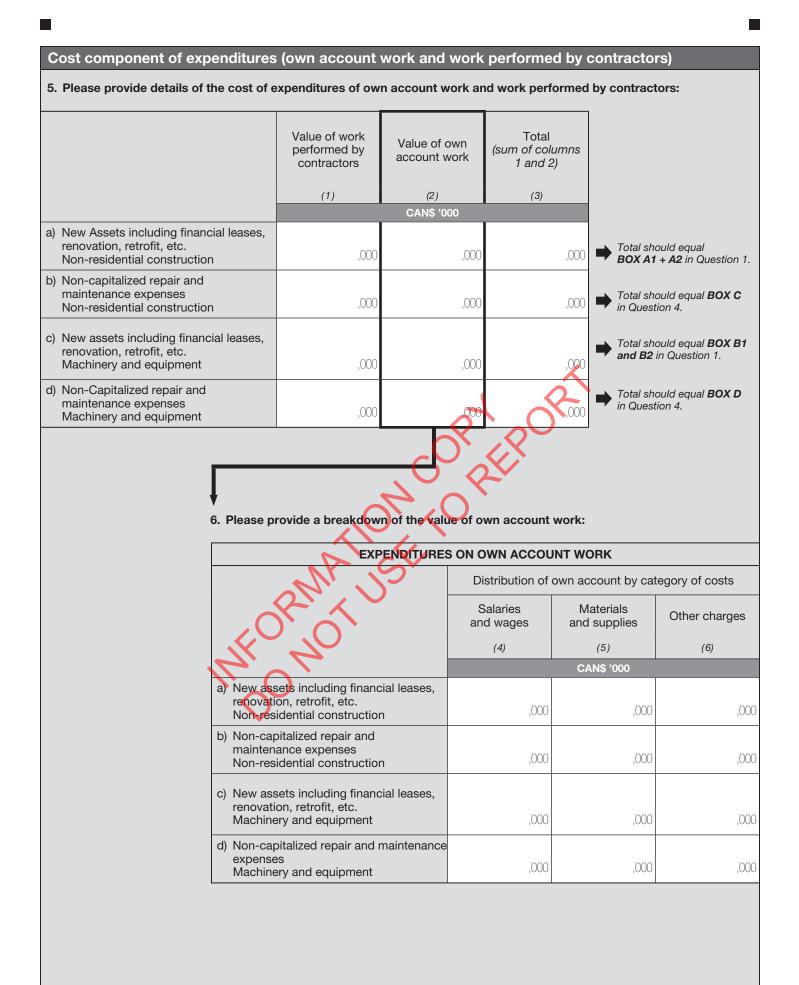

# Capital and repair expenditures

| 1. | Please provide info                                      | ormation on this orga                                                                | nization's gross cap                   | ital expenditures for t                                        | the 2017 fiscal year.                                           |                                                  |
|----|----------------------------------------------------------|--------------------------------------------------------------------------------------|----------------------------------------|----------------------------------------------------------------|-----------------------------------------------------------------|--------------------------------------------------|
|    |                                                          |                                                                                      | ACTUAL 2017                            |                                                                |                                                                 |                                                  |
|    |                                                          | New Assets and all<br>financial leases<br>(include used fixed<br>assets if imported) | Purchase of<br>Used Canadian<br>Assets | Renovation Retrofit<br>Refurbishing<br>Overhauling Restoration | Total Capital<br>Expenditures<br>(sum of columns<br>2, 3 and 4) |                                                  |
|    | Columns (1)                                              | (2)                                                                                  | (3)                                    | (4)                                                            | (5)                                                             |                                                  |
|    |                                                          |                                                                                      | CAN\$                                  | · '000                                                         |                                                                 |                                                  |
| a) | Land                                                     | ,000                                                                                 | N/A                                    | N/A                                                            | N/A                                                             |                                                  |
| b) | Residential construction                                 | ,000                                                                                 | ,000                                   | ,000                                                           | N/A                                                             |                                                  |
| c) | Total non-<br>residential<br>construction                | <b>BOX A1</b><br>,000                                                                | ,000                                   | <b>BOX A2</b><br>,000                                          | ,000                                                            | Note:                                            |
| d) | Total machinery<br>and equipment<br>(including software) | <b>BOX B1</b><br>,000                                                                | ,000                                   | BOX B2                                                         | ,000                                                            | Further detail<br>will be required<br>on page 9. |
|    | (including software)                                     | ,000                                                                                 | ,000                                   | ,000                                                           | ,000                                                            |                                                  |
|    |                                                          |                                                                                      |                                        |                                                                |                                                                 | ( )                                              |
| 2. |                                                          | reakdown by Asset c                                                                  | -                                      |                                                                |                                                                 | -                                                |
|    |                                                          | New Assets including                                                                 | -                                      |                                                                | Total Capital                                                   |                                                  |
|    | Asset code                                               | financial leases<br>(include used fixed<br>assets if imported)                       | Purchase of<br>Used Canadian<br>Assets | Renovation Retrofit<br>Refurbishing<br>Overhauling Restoration | Expenditures<br>(sum of columns<br>2, 3 and 4)                  | Expected Useful<br>Life of Assets in<br>Column 2 |
|    | Columns (1)                                              | (2)                                                                                  | <b>(3)</b>                             | (4)                                                            | (5)                                                             | (6)                                              |
|    |                                                          |                                                                                      | CANS                                   | \$ 000                                                         |                                                                 | Years                                            |
| a) |                                                          | ,000                                                                                 | ,000                                   | ,000                                                           | ,000                                                            |                                                  |
| b) |                                                          | ,000                                                                                 | ,000                                   | ,000                                                           | ,000                                                            |                                                  |
| c) |                                                          | ,000                                                                                 | ,000                                   | ,000                                                           | ,000                                                            |                                                  |
| d) |                                                          | ,000                                                                                 | ,000                                   | ,000                                                           | ,000                                                            |                                                  |
| e) |                                                          | ,000                                                                                 | ,000                                   | ,000                                                           | ,000                                                            |                                                  |
| f) |                                                          | ,000                                                                                 | ,000                                   | ,000                                                           | ,000                                                            |                                                  |
| g) |                                                          | ,000                                                                                 | ,000                                   | ,000                                                           | ,000                                                            |                                                  |
| h) |                                                          | ,000                                                                                 | ,000                                   | ,000                                                           | ,000                                                            |                                                  |
| i) |                                                          | ,000                                                                                 | ,000                                   | ,000                                                           | ,000                                                            |                                                  |
| j) |                                                          | ,000                                                                                 | ,000                                   | ,000                                                           | ,000                                                            |                                                  |
| k) |                                                          | ,000                                                                                 | ,000                                   | ,000                                                           | ,000                                                            |                                                  |
| I) |                                                          | ,000                                                                                 | ,000                                   | ,000                                                           | ,000                                                            |                                                  |

|                 | MACHINERY AND EQ                                                                       | UIPMENT INCLUDE                                   | ACQUISITIONS TO W                                              | ORK IN PROGRESS                                                 |                                                  |
|-----------------|----------------------------------------------------------------------------------------|---------------------------------------------------|----------------------------------------------------------------|-----------------------------------------------------------------|--------------------------------------------------|
| Asset code      | New Assets including<br>financial leases<br>(include used fixed<br>assets if imported) | Purchase of<br>Used Canadian<br>Assets            | Renovation Retrofit<br>Refurbishing<br>Overhauling Restoration | Total Capital<br>Expenditures<br>(sum of columns<br>2, 3 and 4) | Expected Useful<br>Life of Assets in<br>Column 2 |
| Columns (1)     | (2)                                                                                    | (3)                                               | (4)                                                            | (5)                                                             | (6)                                              |
|                 | -                                                                                      | CAN                                               | \$ '000                                                        |                                                                 | Years                                            |
|                 | ,000                                                                                   | ,000                                              | ,000                                                           | ,000                                                            |                                                  |
|                 | ,000                                                                                   | ,000                                              | ,000                                                           | ,000                                                            |                                                  |
|                 | ,000                                                                                   | ,000                                              | ,000                                                           | ,000                                                            |                                                  |
|                 | ,000                                                                                   | ,000                                              | ,000                                                           | ,000                                                            |                                                  |
|                 | ,000                                                                                   | ,000                                              | ,000                                                           | ,000                                                            |                                                  |
|                 | ,000                                                                                   | ,000                                              | ,000                                                           | ,000                                                            |                                                  |
|                 | ,000                                                                                   | ,000                                              | ,008                                                           | ,000                                                            |                                                  |
|                 | ,000                                                                                   | ,000                                              | <b>C C</b> ,000                                                | ,000                                                            |                                                  |
|                 | ,000                                                                                   |                                                   | ,000                                                           | ,000                                                            |                                                  |
|                 | ,000                                                                                   | .000                                              | ,000                                                           | ,000                                                            |                                                  |
|                 | ,000                                                                                   |                                                   | ,000                                                           | ,000                                                            |                                                  |
|                 | ,000                                                                                   | ,000                                              | ,000                                                           | ,000                                                            |                                                  |
|                 | ,000                                                                                   | ,000                                              | ,000                                                           | ,000                                                            |                                                  |
|                 |                                                                                        | ,000                                              | ,000                                                           | ,000                                                            |                                                  |
|                 |                                                                                        |                                                   |                                                                |                                                                 |                                                  |
|                 |                                                                                        | ,000                                              | ,000                                                           | ,000                                                            |                                                  |
|                 | ,000                                                                                   | ,000                                              | ,000                                                           | ,000                                                            |                                                  |
|                 | ,000                                                                                   | ,000                                              | ,000                                                           | ,000                                                            |                                                  |
|                 |                                                                                        |                                                   |                                                                | Non-Residential<br>Construction                                 | Machinery and<br>Equipment                       |
| Please provide  | information on this organ                                                              | ization's expenses fo                             | r the 2017 fiscal year.                                        | CAN\$                                                           | '000                                             |
| a) Non-capitali | zed repair and maintenance                                                             | e expenditures                                    |                                                                | <b>вох с</b><br>,000                                            | BO                                               |
| (These capit    | total dollar value of your wo<br>al costs should be reported<br>tt they occurred.)     | ork in progress at year<br>d as Capital Expenditu | end?<br>ires in                                                | ,000                                                            |                                                  |
|                 | he total expenditures of a c                                                           | apital nature that were                           | e charged                                                      |                                                                 |                                                  |