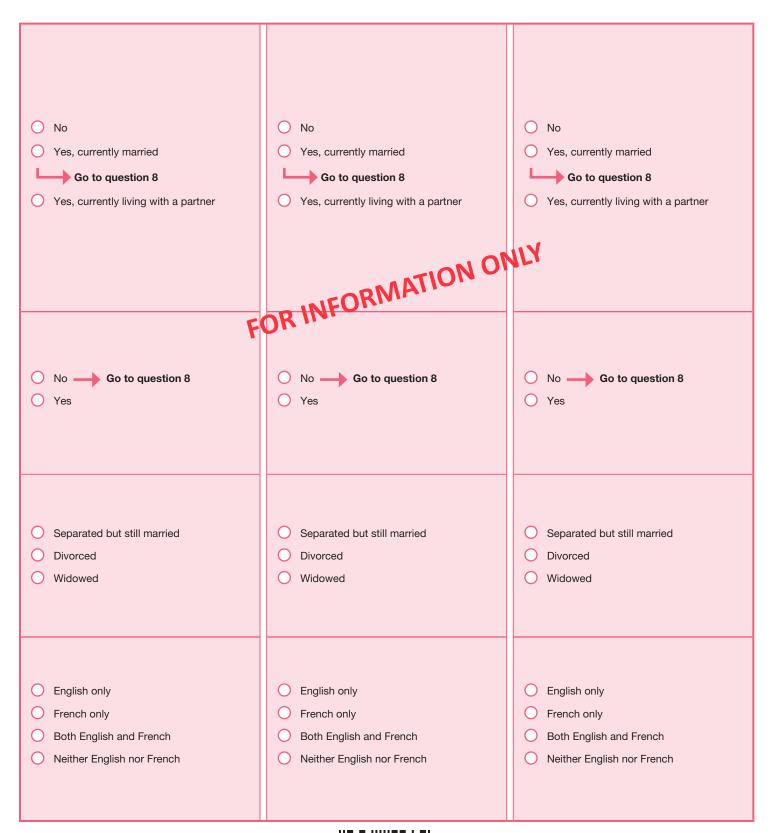

| Questions 6 and 7 are asked only for persons aged 15 years and older (born before May 14, 2009).                                                                                                                                                                                                                                                                                   |                                                                                                                                |                                                                                                                                |
|------------------------------------------------------------------------------------------------------------------------------------------------------------------------------------------------------------------------------------------------------------------------------------------------------------------------------------------------------------------------------------|--------------------------------------------------------------------------------------------------------------------------------|--------------------------------------------------------------------------------------------------------------------------------|
| 6 Is this person currently married or living with a partner?<br>If this person is widowed, divorced, legally separated or in the process of legally separating from their married spouse, and has not repartnered, mark "No".<br>Living with a partner refers to two people who live together as a couple and who are not married, regardless of the duration of the relationship. | <ul> <li>No</li> <li>Yes, currently married</li> <li>Go to question 8</li> <li>Yes, currently living with a partner</li> </ul> | <ul> <li>No</li> <li>Yes, currently married</li> <li>Go to question 8</li> <li>Yes, currently living with a partner</li> </ul> |
| <b>7</b> a) Has this person <b>ever been married</b> ?                                                                                                                                                                                                                                                                                                                             | <ul> <li>FOR Go to question 8</li> <li>Yes</li> </ul>                                                                          | <ul> <li>No</li></ul>                                                                                                          |
| b) Is this person separated,<br>divorced or widowed from<br>their <b>most recent marriage</b> ?                                                                                                                                                                                                                                                                                    | <ul> <li>Separated but still married</li> <li>Divorced</li> <li>Widowed</li> </ul>                                             | <ul> <li>Separated but still married</li> <li>Divorced</li> <li>Widowed</li> </ul>                                             |
| 8 Can this person speak English or<br>French well enough to conduct a<br>conversation?<br>Mark "S" one circle only.                                                                                                                                                                                                                                                                | <ul> <li>English only</li> <li>French only</li> <li>Both English and French</li> <li>Neither English nor French</li> </ul>     | <ul> <li>English only</li> <li>French only</li> <li>Both English and French</li> <li>Neither English nor French</li> </ul>     |