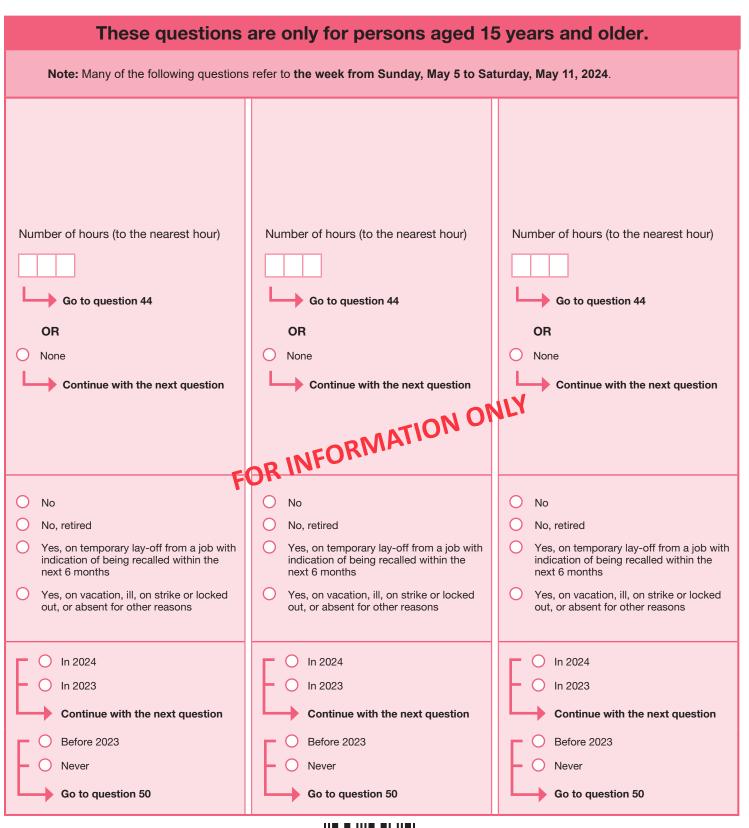

| Questions 6 and 7 are asked only for persons aged 15 years and older (born before May 14, 2009).                                                                                                                                                                                                                                                                                   |                                                                                                                                |                                                                                                                                |
|------------------------------------------------------------------------------------------------------------------------------------------------------------------------------------------------------------------------------------------------------------------------------------------------------------------------------------------------------------------------------------|--------------------------------------------------------------------------------------------------------------------------------|--------------------------------------------------------------------------------------------------------------------------------|
| 6 Is this person currently married or living with a partner?<br>If this person is widowed, divorced, legally separated or in the process of legally separating from their married spouse, and has not repartnered, mark "No".<br>Living with a partner refers to two people who live together as a couple and who are not married, regardless of the duration of the relationship. | <ul> <li>No</li> <li>Yes, currently married</li> <li>Go to question 8</li> <li>Yes, currently living with a partner</li> </ul> | <ul> <li>No</li> <li>Yes, currently married</li> <li>Go to question 8</li> <li>Yes, currently living with a partner</li> </ul> |
| <b>7</b> a) Has this person <b>ever been married</b> ?                                                                                                                                                                                                                                                                                                                             | <ul> <li>FOR Go to question 8</li> <li>Yes</li> </ul>                                                                          | <ul> <li>No</li></ul>                                                                                                          |
| b) Is this person separated,<br>divorced or widowed from<br>their <b>most recent marriage</b> ?                                                                                                                                                                                                                                                                                    | <ul> <li>Separated but still married</li> <li>Divorced</li> <li>Widowed</li> </ul>                                             | <ul> <li>Separated but still married</li> <li>Divorced</li> <li>Widowed</li> </ul>                                             |
| 8 Can this person speak English or<br>French well enough to conduct a<br>conversation?<br>Mark "S" one circle only.                                                                                                                                                                                                                                                                | <ul> <li>English only</li> <li>French only</li> <li>Both English and French</li> <li>Neither English nor French</li> </ul>     | <ul> <li>English only</li> <li>French only</li> <li>Both English and French</li> <li>Neither English nor French</li> </ul>     |