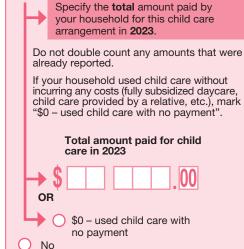

|



#### Question 59 is asked only for persons aged 12 years and younger (born after May 14, 2011).

**59** In 2023, did this person usually attend any child care arrangement (e.g., a daycare centre, a home-based child care, or other arrangement with or without costs)?

**Include** before or after school programs and care provided by a relative or a non-relative used on a regular basis.

**Exclude** child care provided by parent or guardian, school attendance, occasional child care arrangements for school holidays and homeschooling.

O Yes



Do not double count any amounts that were already reported. If your household used child care without incurring any costs (fully subsidized daycare, child care provided by a relative, etc.), mark "\$0 – used child care with no payment". Total amount paid for child care in 2023

Specify the total amount paid by

your household for this child care

arrangement in 2023.

Yes



### Questions 60 and 61 are asked only for persons aged 15 years and older (born before May 14, 2009).

| 60 In 2023, did this person pay<br>child or spousal support<br>payments to a former spouse<br>or partner?<br>Support payments are covered by an<br>agreement to pay a fixed amount on<br>a regular basis. Exclude all other gifts or<br>transfers of money. Include only support<br>payments actually paid.<br>Answer "Yes