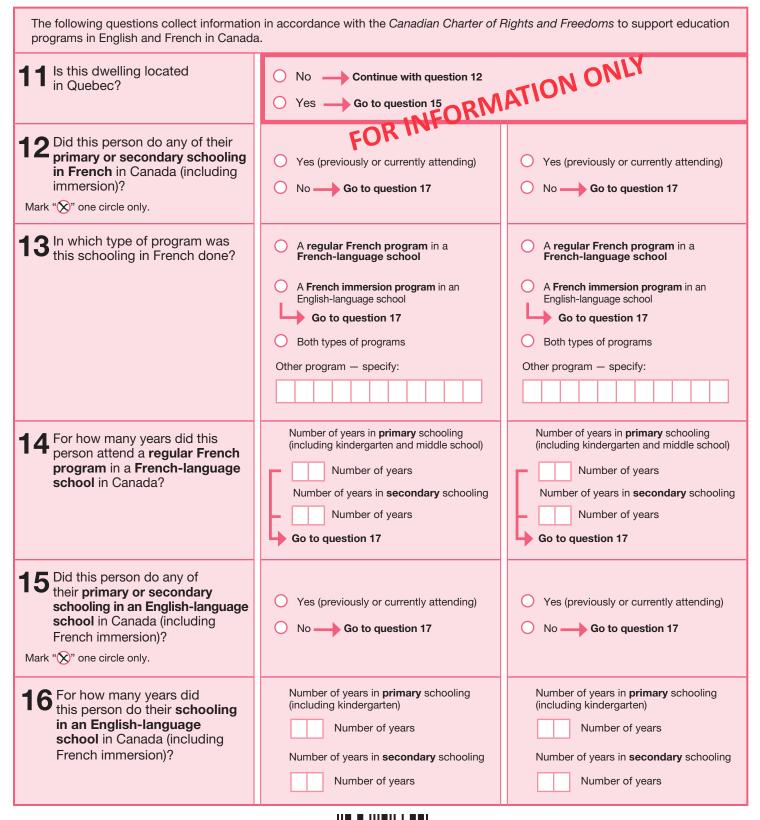

|                                                                                   |  |  |  |











### **ACTIVITIES OF DAILY LIVING**

The following question is about difficulties a person may have doing certain activities. Only difficulties or long-term conditions that have lasted or are expected to last for six months or more should be considered.

| <b>17</b> Does this person have any:                                                                                        |                      |             |              |  |
|-----------------------------------------------------------------------------------------------------------------------------|----------------------|-------------|--------------|--|
| <ul> <li>a) difficulty seeing (even when</li> </ul>                                                                         | O No Often           | O No        | Often