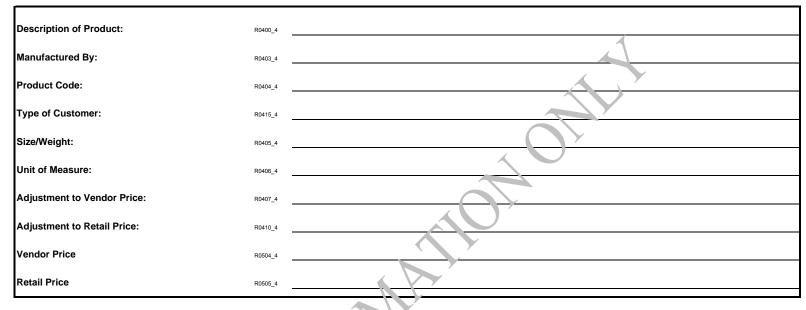

STC/PRI-415-75421

QUESTION 4. Price Information for Product/Service 4: If any of the specifications for Product/Service 4 have changed since your last report, update the information on the appropriate line below (refer to Question 4 of Section E in the Guide).

Please report the average vendor price and the average retail price per unit for the follo ving months.

| Month | Average Vendor Price<br>\$CAN<br>Exclude: GST and HST, and any<br>vendor discounts or rebates | MAIN reason for city vendor Price<br>change (if applic ble, Please Mark<br>ONE ONLY.                                                                                       | Average Retail Price<br>\$CAN<br>Exclude: GST, HST, PST, TVQ<br>and freight | MAIN reason for any Retail Price<br>change (if applicable). Please Mark<br>ONE ONLY.                                                                                       |
|-------|-----------------------------------------------------------------------------------------------|----------------------------------------------------------------------------------------------------------------------------------------------------------------------------|-----------------------------------------------------------------------------|----------------------------------------------------------------------------------------------------------------------------------------------------------------------------|
|       | \$                                                                                            | COSCOUL 4 1 O Change in supplier<br>2 O Change in product<br>3 O Inflation<br>4 O Exchange rate<br>5 O Other (specify)                                                     | ©0501_4<br>\$                                                               | <ul> <li>C0501a_4</li> <li>1 O Change in service</li> <li>2 O Change in supplier</li> <li>3 O Inflation</li> <li>4 O Exchange rate</li> <li>5 O Other (specify)</li> </ul> |
|       | \$                                                                                            | <ul> <li>C0502a_4</li> <li>1 O Change in supplier</li> <li>2 O Change in product</li> <li>3 O Inflation</li> <li>4 O Exchange rate</li> <li>5 O Other (specify)</li> </ul> | \$                                                                          | C0503a_4 1 O Change in service<br>2 O Change in supplier<br>3 O Inflation<br>4 O Exchange rate<br>5 O Other (specify)                                                      |
|       | \$                                                                                            | <ul> <li>C0504a_4</li> <li>1 O Change in supplier</li> <li>2 O Change in product</li> <li>3 O Inflation</li> <li>4 O Exchange rate</li> <li>5 O Other (specify)</li> </ul> | \$                                                                          | C05058_4 1 O Change in service<br>2 O Change in supplier<br>3 O Inflation<br>4 O Exchange rate<br>5 O Other (specify)                                                      |