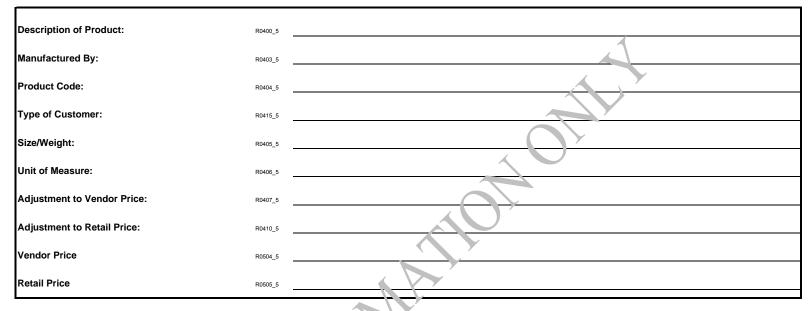

STC/PRI-415-75421

QUESTION 4. Price Information for Product/Service 5: If any of the specifications for Product/Service 5 have changed since your last report, update the information on the appropriate line below (refer to Question 4 of Section E in the Guide).

Please report the average vendor price and the average retail price per unit for the follo ving months.

| Month | Average Vendor Price<br>\$CAN<br>Exclude: GST and HST, and any<br>vendor discounts or rebates | MAIN reason for city vendor Price<br>change (if applic ble, Please Mark<br>ONE ONLY.                                                                                       | Average Retail Price<br>\$CAN<br>Exclude: GST, HST, PST, TVQ<br>and freight | MAIN reason for any Retail Price<br>change (if applicable). Please Mark<br>ONE ONLY.                                                                                                                        |
|-------|-----------------------------------------------------------------------------------------------|----------------------------------------------------------------------------------------------------------------------------------------------------------------------------|-----------------------------------------------------------------------------|-------------------------------------------------------------------------------------------------------------------------------------------------------------------------------------------------------------|
|       | \$                                                                                            | COSCOURS 5 1 O Change in supplier<br>2 O Change in product<br>3 O Inflation<br>4 O Exchange rate<br>5 O Other (specify)                                                    | ©0501_5<br>\$                                                               | c0501a_5       1       O       Change in service         2       O       Change in supplier         3       O       Inflation         4       O       Exchange rate         5       O       Other (specify) |
|       | \$                                                                                            | <ul> <li>C0502a_5</li> <li>1 O Change in supplier</li> <li>2 O Change in product</li> <li>3 O Inflation</li> <li>4 O Exchange rate</li> <li>5 O Other (specify)</li> </ul> | \$                                                                          | C0503a_5 1 O Change in service<br>2 O Change in supplier<br>3 O Inflation<br>4 O Exchange rate<br>5 O Other (specify)<br>C0503bL_5                                                                          |
|       | \$                                                                                            | <ul> <li>C0504a_5</li> <li>1 O Change in supplier</li> <li>2 O Change in product</li> <li>3 O Inflation</li> <li>4 O Exchange rate</li> <li>5 O Other (specify)</li> </ul> | ¢                                                                           | C05058_5 1 O Change in service<br>2 O Change in supplier<br>3 O Inflation<br>4 O Exchange rate<br>5 O Other (specify)                                                                                       |